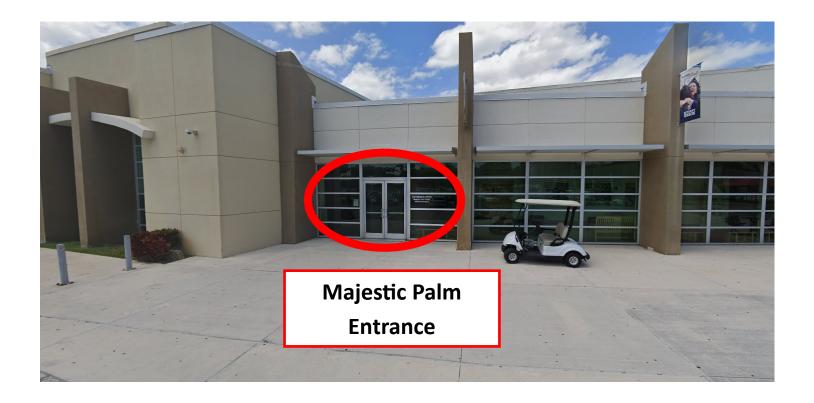

## Directions for the Sept. 16 Invasive Species Prioritization Workshop

The workshop will take place in the Majestic Palm Room, which is in the same building as the FAU Dining Hall. The Majestic Palm Room has it's own entrance on the southeast side of Dining Hall building.