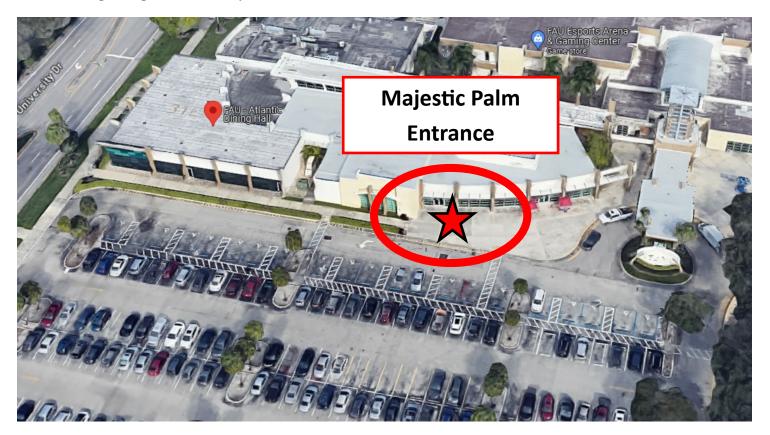

## Directions for the Sept. 16 Invasive Species Prioritization Workshop

The workshop will take place in the Majestic Palm Room, which is in the same building as the FAU Dining Hall. The Majestic Palm Room has it's own entrance on the southeast side of Dining Hall building.