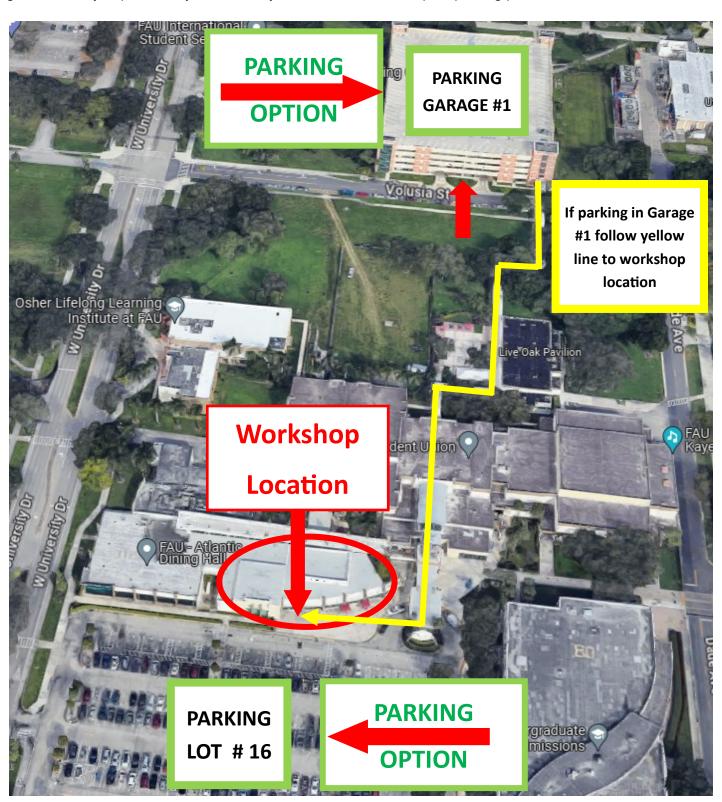

**Parking Lot #16** is the closest parking option, but if it is full, **Parking Garage #1** is a back up option. You will get a ticket if you park in any other lot, if you don't have an FAU paid parking pass.

## Directions to FAU's Majestic Palm Room (in the same bldg. as the FAU—Atlantic Dining Hall.

- 1. If you are coming from the Turnpike or I-95, exit Glades Road and go EAST.
- 2. Head EAST approximately ¼ mile past I-95 to FAU University Drive (First Entrance).
- 3. Make a LEFT turn onto NW 10th Avenue/West University Drive.
- 4. After you go over the first speed bump, you may turn RIGHT to park in Parking Lot 16.
- 5. For Parking Garage 1, continue along West University Drive and make a RIGHT on Volusia Street.
- 6. Parking Garage 1 will be on your LEFT.