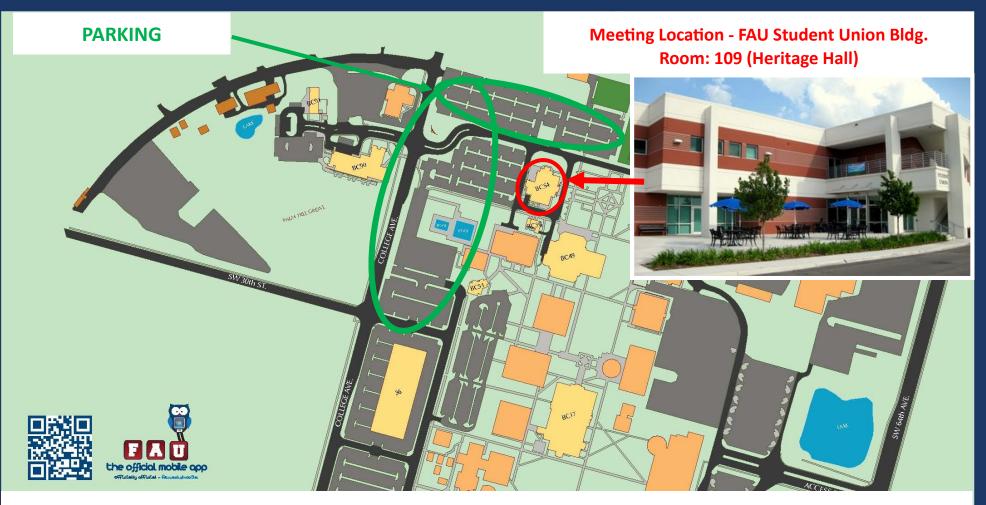

## **MEETING & PARKING**

**Meeting Location:** Davie Campus of Florida Atlantic University (3200 College Avenue, Davie, FL 33314) in the Student Union Bldg. (BC 54). The Student Union building is located on the east side of College Ave. (red circle above).

Parking Options: Vehicles must have an FAU parking hang tag with date scratched off. A CES staff member will be handing out hang tags in the parking lot area during the hour prior to the meeting.