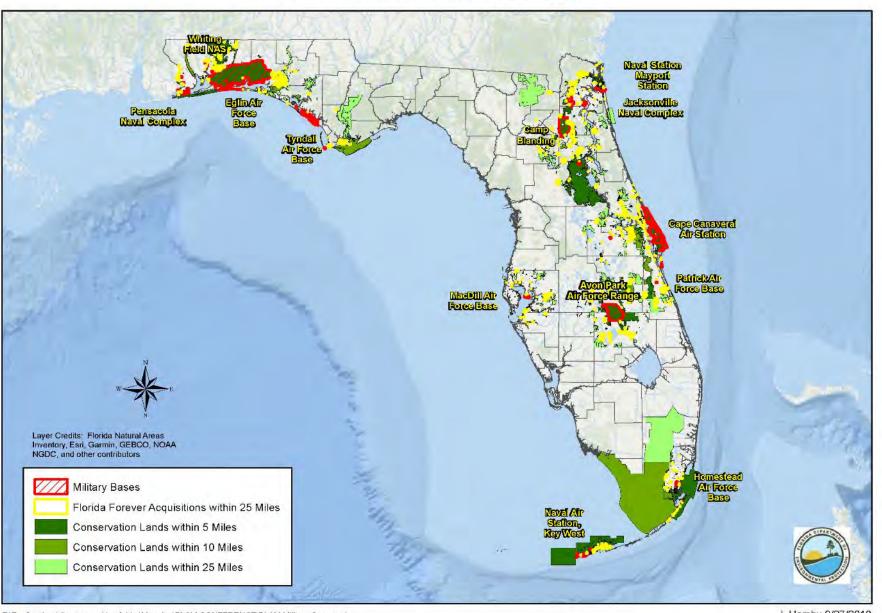

#### **Florida Military Bases** Florida Forever Projects within 25 Miles of Military Bases Nava Station Jacksonville Peneacola Nevel Complex Naval Complex Force ape Canavaral Air Station Patrick/Air Force Base MacDillAfr ForceBase Layer Credits: Florida Natural Areas Inventory, Esri, Garmin, GEBCO, NOAA NGDC, and other contributors Hall Mile AIr Force Military Bases 1. Florida Forever Projects within 25 Miles Naval Air Station Conservation Lands within 5 Miles Key We Conservation Lands within 10 Miles Conservation Lands within 25 Miles

F:\EnvServices\Jimmys working folder\Mapping\PLAM CONFERENCE\PLAM Military Copy.mxd

J. Hamby 9/27/2018