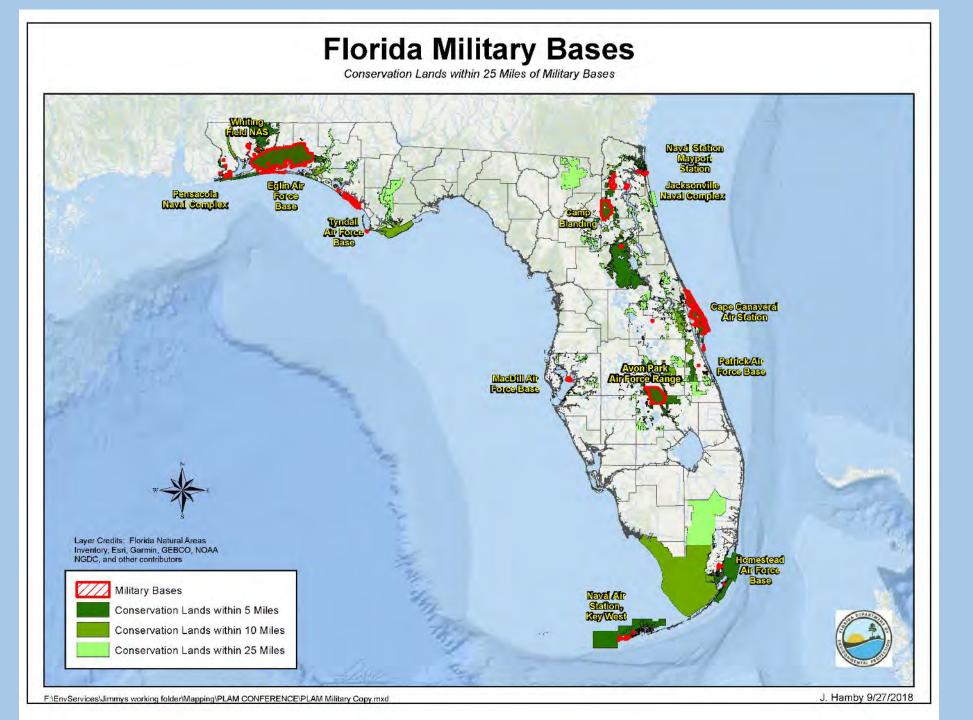

#### **Florida Military Bases** Florida Forever Projects within 25 Miles of Military Bases Nava Station Jacksonville Peneacola Nevel Complex Naval Complex Force ape Canavaral Air Station Patrick/Air Force Base MacDillAfr ForceBase Layer Credits: Florida Natural Areas Inventory, Esri, Garmin, GEBCO, NOAA NGDC, and other contributors Hall Mile AIr Force Military Bases 1. Florida Forever Projects within 25 Miles Naval Air Station Conservation Lands within 5 Miles Key We Conservation Lands within 10 Miles Conservation Lands within 25 Miles

F:\EnvServices\Jimmys working folder\Mapping\PLAM CONFERENCE\PLAM Military Copy.mxd

J. Hamby 9/27/2018