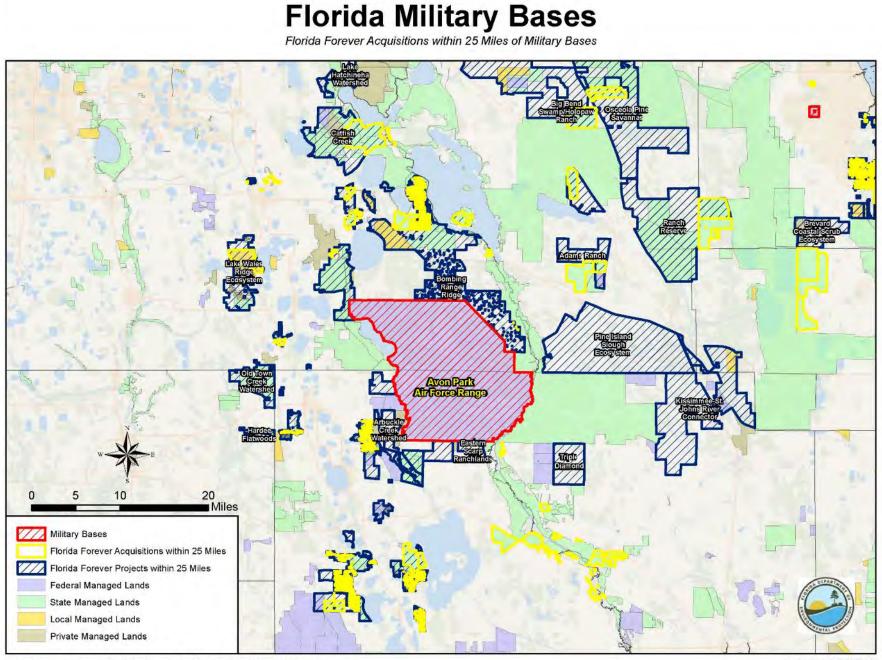

#### **Florida Military Bases**

Florida Forever Acquisitions within 25 Miles of Military Bases

F:\EnvServices\Jimmys working folder\Mapping\PLAM CONFERENCE\PLAM Military Copy.mxd

J. Hamby 9/27/2018

F:\EnvServices\Jimmys working folder\Mapping\PLAM CONFERENCE\PLAM Military Copy.mxd

J. Hamby 9/27/2018