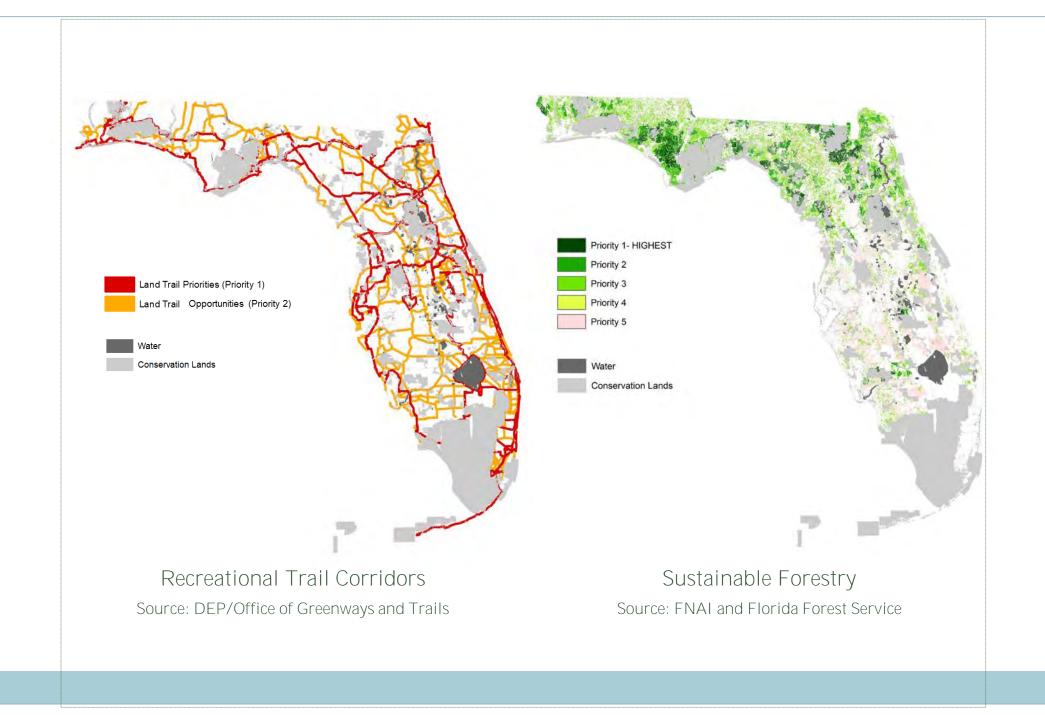

#### Florida Forever Conservation **Needs Assessment**

Maps and data for the natural resources that are the primary focus of Florida Forever

- Strategic Habitat Conservation Areas
- Rare Species Habitat Conservation Priorities
- Under-represented Natural Communities
- Fragile Coastal Resources (uplands, lakes)
- Ecological Greenways
- Landscape-sized Protection Areas
- Significant Surface Waters
- Natural Floodplain
- Functional Wetlands
- Fragile Coastal Resources (wetlands)
- Aquifer Recharge
- Recreational Trails
- Archaeological/Historic Sites<sup>1</sup>
- Sustainable Forestry
- Forest Lands for Recharge<sup>2</sup>

<sup>2</sup>Not included in Ranking Support Analyses, but effectively addressed in RSA by Recharge and Forestry data.

Source: FWC

Source: FNAI

FIORIGA ECOIOGICAL Greenways NetWork

Source: Univ. of Florida and DEP/Office of Greenways and

Trails

Rare Species Habitat Conservation Priorities

Source: FNAI