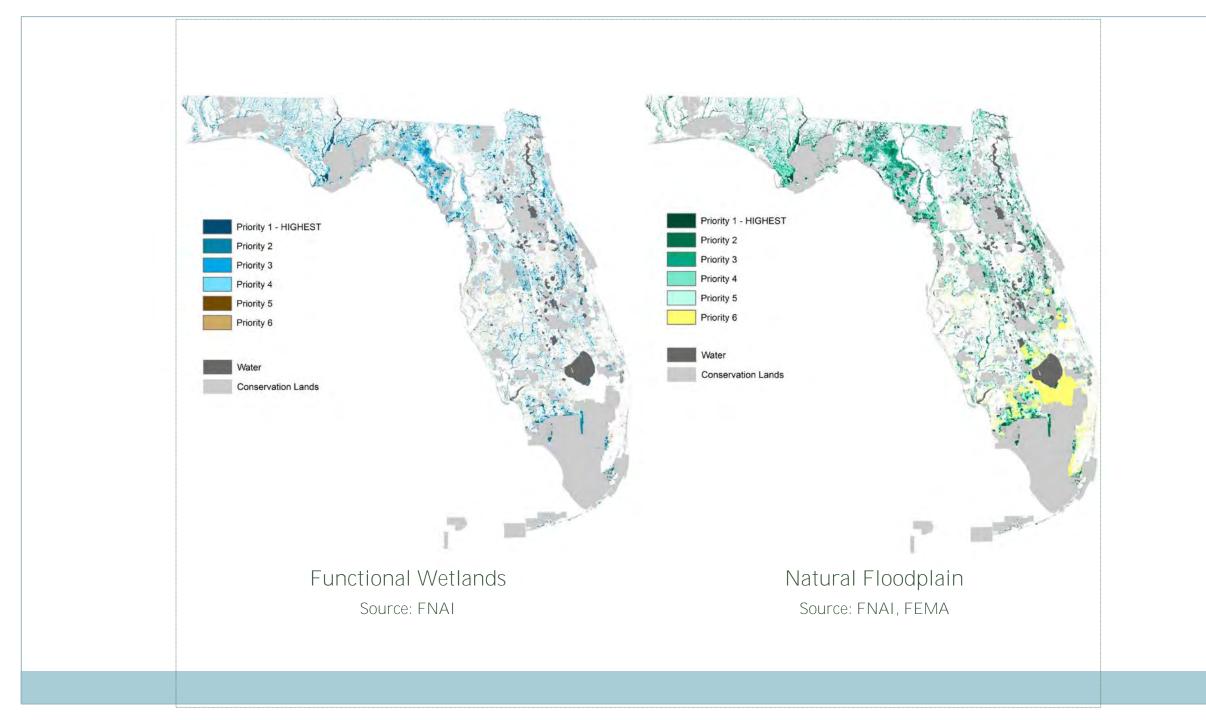

#### Florida Forever Conservation **Needs Assessment**

Maps and data for the natural resources that are the primary focus of Florida Forever

- Strategic Habitat Conservation Areas
- Rare Species Habitat Conservation Priorities
- Under-represented Natural Communities
- Fragile Coastal Resources (uplands, lakes)
- Ecological Greenways
- Landscape-sized Protection Areas
- Significant Surface Waters
- Natural Floodplain
- Functional Wetlands
- Fragile Coastal Resources (wetlands)
- Aquifer Recharge
- Recreational Trails
- Archaeological/Historic Sites<sup>1</sup>
- Sustainable Forestry
- Forest Lands for Recharge<sup>2</sup>

| ACRES = 17,0                                          |              | % of    |
|-------------------------------------------------------|--------------|---------|
| MEASURES                                              | Acres        | project |
| B1: Strategic Habitat Conservation                    | Areas        |         |
| Priority 1                                            | 0            | 0%      |
| Priority 2                                            | 777          | 5%      |
| Priority 3                                            | 10,263       | 60%     |
| Priority 4                                            | 1            | < 1%    |
| Priority 5                                            | 445          | 3%      |
| Total Acres                                           | 11,486       | 67%     |
| B2: FNAI Habitat Conservation Prior                   | rities       |         |
| Priority 1                                            | 0            | 0%      |
| Priority 2                                            | 0            | 0%      |
| Priority 3                                            | 0            | 0%      |
| Priority 4                                            | 2,421        | 14%     |
| Priority 5                                            | 14.028       | 82%     |
| Priority 6                                            | 51           | < 1%    |
| Total Acres                                           | 16,500       | 97%     |
| B3: Ecological Greenways                              |              |         |
| Priority 1                                            | 0            | 0%      |
| Priority 2                                            | 0            | 0%      |
| Priority 3                                            | 0            | 0%      |
| Priority 4                                            | 0            | 0%      |
| Priority 5                                            | 0            | 0%      |
| Priority 6                                            | 16,951       | 100%    |
| Total Acres                                           | 16,951       | 100%    |
| B4: Under-represented Natural Com                     |              |         |
| Upland Glade (G1)                                     | 0            | 0%      |
| Pine Rockland (G1)                                    | 0            | 0%      |
| Scrub and Scrubby Flatwoods (G2)                      | 346          | 2%      |
| Rockland Hammock (G2)                                 | 0            | 0%      |
| Dry Prairie (G2)                                      | 0            | 0%      |
| Seepage Slope (G2)                                    | 0            | 0%      |
| Sandhill (G3)                                         | 0            | 0%      |
| Sandhill Upland Lake (G3)                             | 0            | 0%      |
| Upland Pine (G3)                                      | 0            | 0%      |
| Mesic/Wet Flatwoods (G4)                              | 677          | 4%      |
| Upland Hardwood Forest (G5)                           | 0            | 0%      |
| Total Acres                                           | 1.023        | 6%      |
| B6: Listed Species Occurrences                        | 1,020        | 0.70    |
| G1                                                    | 0            |         |
| G2                                                    | 11           |         |
| G3                                                    | 5            |         |
| G4                                                    | 0            |         |
| G5                                                    | 4            |         |
|                                                       | 20           |         |
| Total                                                 | 20           |         |
|                                                       | 100          | 1%      |
|                                                       |              |         |
| C4: Natural Floodplain Function Priority 1 Priority 2 | 199<br>1 758 | 19      |

|                                                           | w. etc.            | % of          |
|-----------------------------------------------------------|--------------------|---------------|
| MEASURES (continued)                                      | Acres <sup>a</sup> | project       |
| C5: Surface Water Protection                              |                    |               |
| Priority 1                                                | 5,281              | 31%           |
| Priority 2                                                | 44                 | < 1%          |
| Priority 3                                                | 5                  | < 1%          |
| Priority 4                                                | 8,916              | 52%           |
| Priority 5                                                | 16                 | < 1%          |
| Priority 6                                                | 1,867              | 11%           |
| Priority 7                                                | 0                  | 0%            |
| Total Acres                                               | 16,130             | 95%           |
| C7: Fragile Coastal Resources                             |                    |               |
| Fragile Coastal Uplands                                   | 0                  | 0%            |
| Imperiled Coastal Lakes                                   | 0                  | 0%            |
| Coastal Wetlands                                          | 840                | 5%            |
| Total Acres                                               | 840                | 5%            |
| C8: Functional Wetlands                                   |                    | - 14          |
| Priority 1                                                | 176                | 1%            |
| Priority 2                                                | 1,636              | 10%           |
| Priority 3                                                | 1,560              | 9%            |
| Priority 4                                                | 1,281              | 8%            |
| Priority 5                                                | 0                  | 0%            |
| Priority 6                                                | 0                  | 0%            |
| Total Acres                                               | 4,652              | 27%           |
| D3: Aquifer Recharge                                      | 1,002              | 2,,,          |
| Priority 1                                                | 4,914              | 29%           |
| Priority 2                                                | 4,409              | 26%           |
| Priority 3                                                | 1,648              | 10%           |
| Priority 4                                                | 778                | 5%            |
| Priority 5                                                | 998                | 6%            |
| Priority 6                                                | 14                 | < 1%          |
| Total Acres                                               | 12,761             | 75%           |
| E2: Recreational Trails (miles)                           | 12,101             | , 0, 10       |
| (prioritized trail opportunities from Office of Greenways | and Trails & Lin   | iv Florida)   |
| Land Trail Priorities                                     | 13.8               | IV. I lolloa) |
| Land Trail Opportunities                                  | 0.0                |               |
| Total Miles                                               | 13.8               |               |
| F2: Arch. & Historical Sites (number)                     |                    | sites         |
| G1: Sustainable Forestry                                  | 10                 | OitCo         |
| Priority 1                                                | 0                  | 0%            |
| Priority 2                                                | 10,414             | 61%           |
| Priority 3                                                | 1,970              | 12%           |
| Priority 4                                                | 1,970              | 0%            |
| Priority 5 - Potential Pinelands                          | 44                 | < 1%          |
| Total Acres                                               | 12,428             | 73%           |
| G2: Forestland for Bacharge                               |                    | 57%           |
| G3: Forestland for Recharge                               | 9,629              | 5/%           |