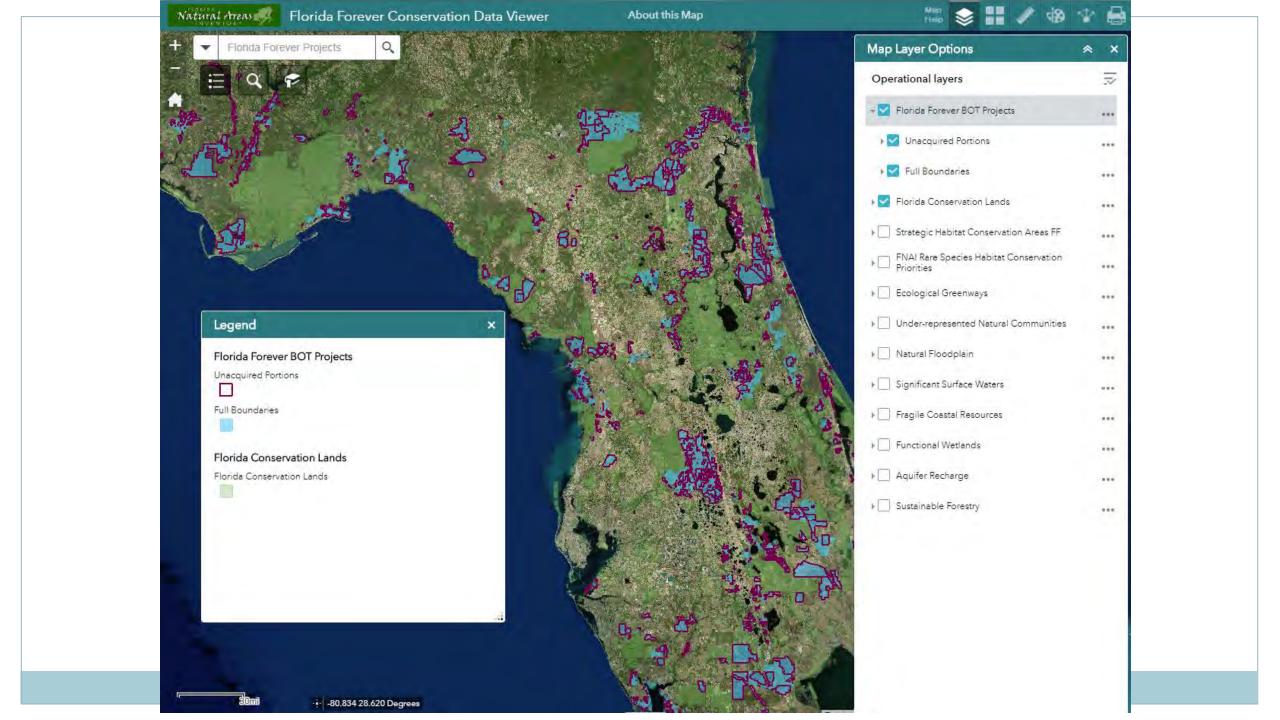

| 54,560                                       | 1,845,400          | 51%          | 57%      |
| B5: Landscape-<br>sized Protection<br>Areas | Acres acquired within contiguous conservation lands > 50,000 acres | n/a                         | 7.348.980                                               | 290.310 | 190.410 | 28,000             | 14,700 | 174.900                                      | 253.030                                      | n/a                | n/a          | n/a      |

### Current/Future Work

- UPDATING DATA! New land cover, new conservation lands boundaries, new FF projects means new data needed!
- Assisting Div. of State Lands with ARC Ranking Materials
- Improving measures of projects that meet multiple goals

### Current/Future Work











## Thank You

http://www.fnai.org/WebMaps/FFCNA\_Map/

www.fnai.org

joetting@fnai.fsu.edu