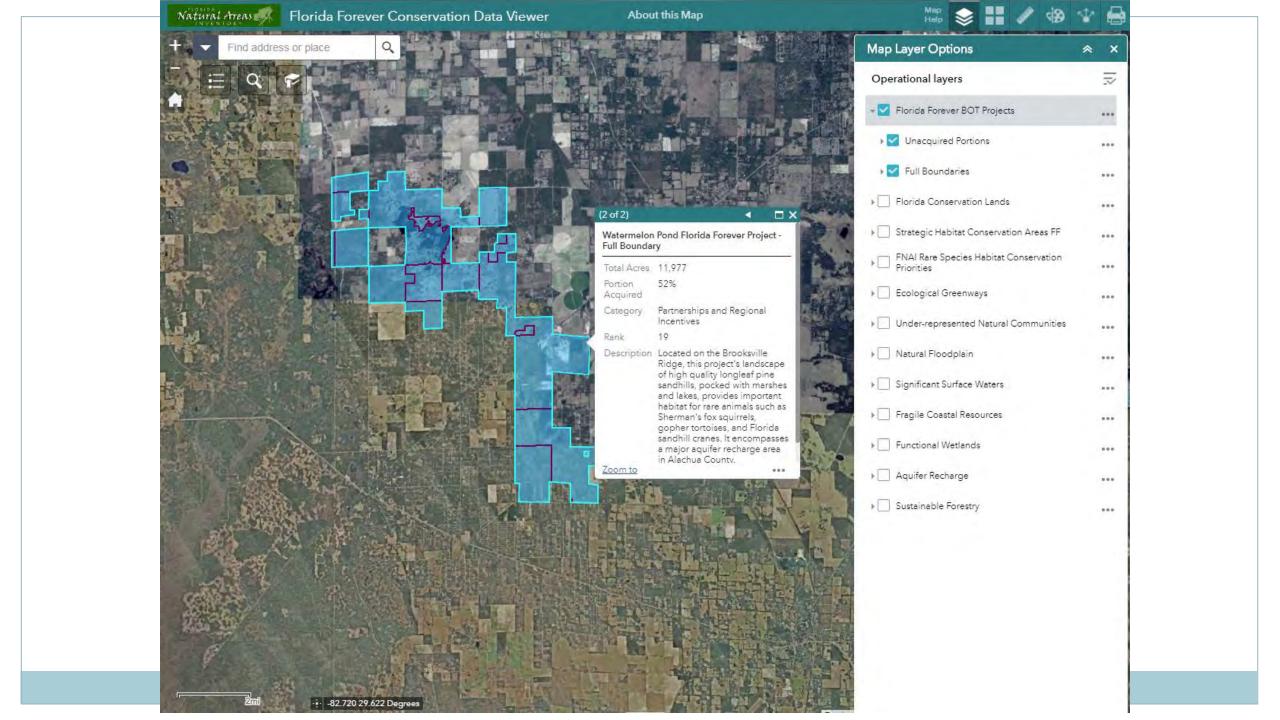

#### Florida Forever Conservation **Needs Assessment**

Maps and data for the natural resources that are the primary focus of Florida Forever

- Strategic Habitat Conservation Areas
- Rare Species Habitat Conservation Priorities
- Under-represented Natural Communities
- Fragile Coastal Resources (uplands, lakes)
- Ecological Greenways
- Landscape-sized Protection Areas
- Significant Surface Waters
- Natural Floodplain
- Functional Wetlands
- Fragile Coastal Resources (wetlands)
- Aquifer Recharge
- Recreational Trails
- Archaeological/Historic Sites<sup>1</sup>
- Sustainable Forestry
- Forest Lands for Recharge<sup>2</sup>

Trails

Rare Species Habitat Conservation Priorities

Source: FNAI