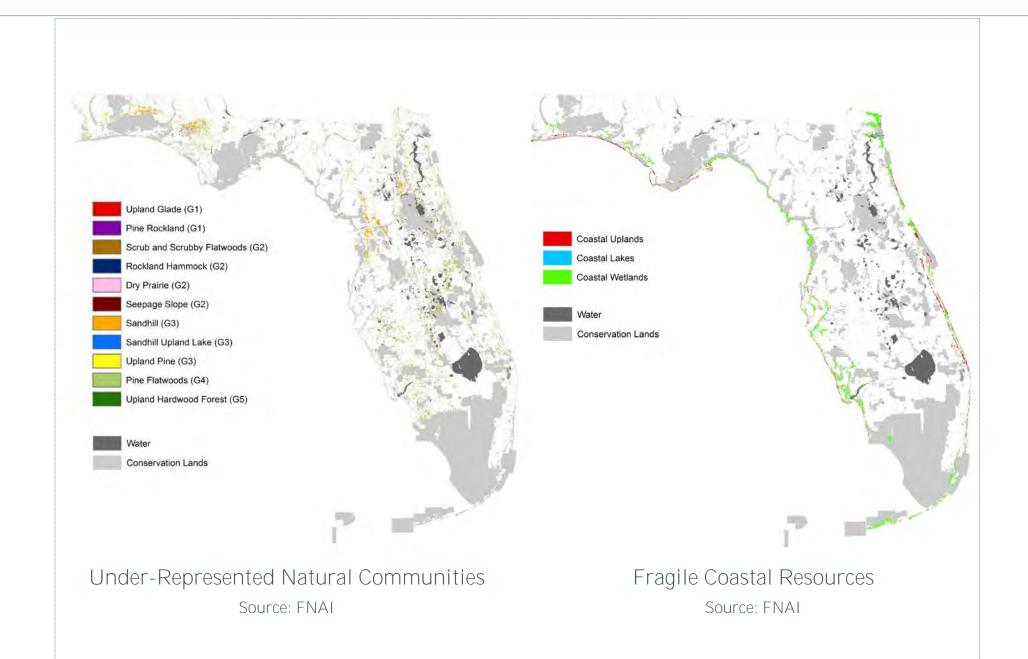

#### Florida Forever Conservation **Needs Assessment**

Maps and data for the natural resources that are the primary focus of Florida Forever

- Strategic Habitat Conservation Areas
- Rare Species Habitat Conservation Priorities
- Under-represented Natural Communities
- Fragile Coastal Resources (uplands, lakes)
- Ecological Greenways
- Landscape-sized Protection Areas
- Significant Surface Waters
- Natural Floodplain
- Functional Wetlands
- Fragile Coastal Resources (wetlands)
- Aquifer Recharge
- Recreational Trails
- Archaeological/Historic Sites<sup>1</sup>
- Sustainable Forestry
- Forest Lands for Recharge<sup>2</sup>