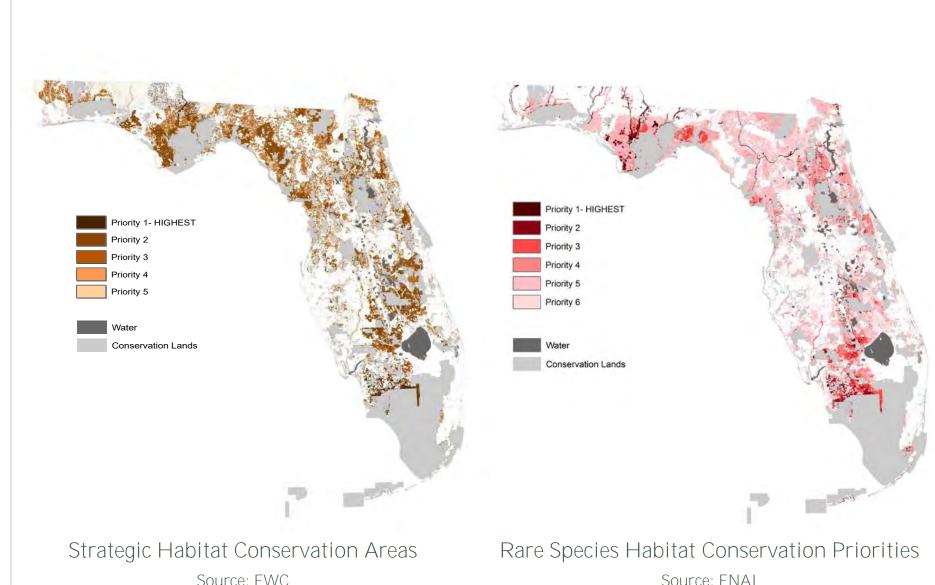

#### Florida Forever Conservation **Needs Assessment**

Maps and data for the natural resources that are the primary focus of Florida Forever

- Strategic Habitat Conservation Areas
- Rare Species Habitat Conservation Priorities
- Under-represented Natural Communities
- Fragile Coastal Resources (uplands, lakes)
- Ecological Greenways
- Landscape-sized Protection Areas
- Significant Surface Waters
- Natural Floodplain
- Functional Wetlands
- Fragile Coastal Resources (wetlands)
- Aquifer Recharge
- Recreational Trails
- Archaeological/Historic Sites<sup>1</sup>
- Sustainable Forestry
- Forest Lands for Recharge<sup>2</sup>

Trails

Rare Species Habitat Conservation Priorities

Source: FNAI