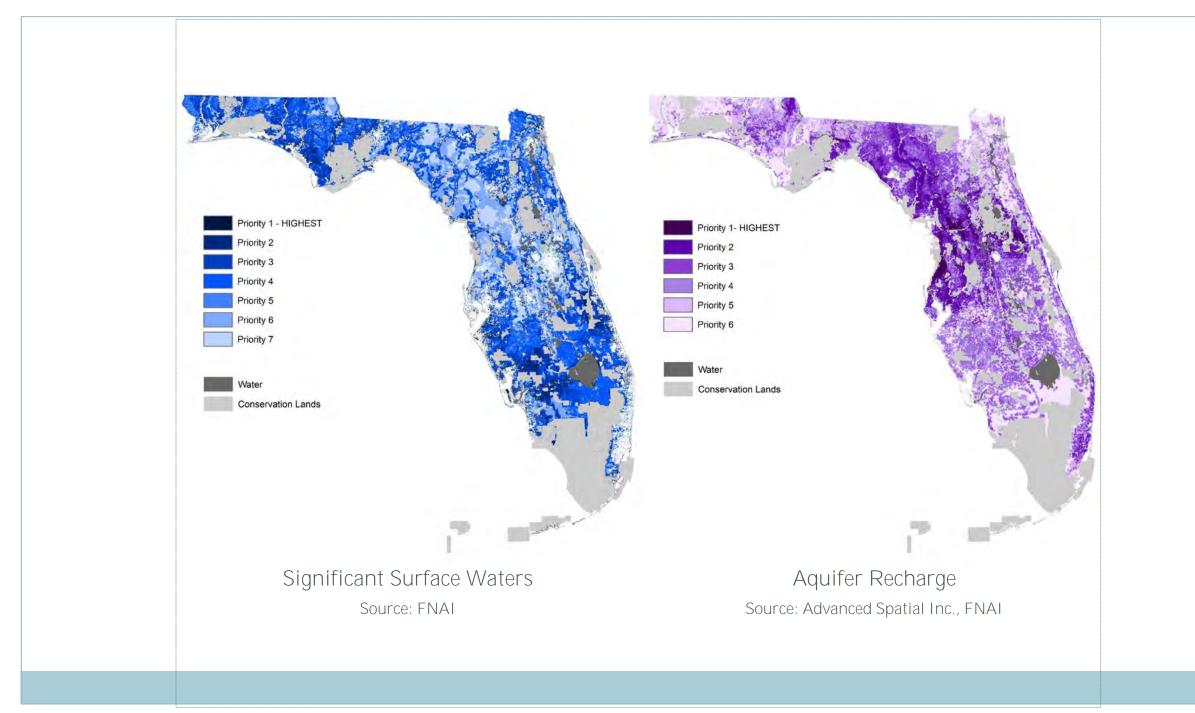

#### Florida Forever Conservation **Needs Assessment**

Maps and data for the natural resources that are the primary focus of Florida Forever

- Strategic Habitat Conservation Areas
- Rare Species Habitat Conservation Priorities
- Under-represented Natural Communities
- Fragile Coastal Resources (uplands, lakes)
- Ecological Greenways
- Landscape-sized Protection Areas
- Significant Surface Waters
- Natural Floodplain
- Functional Wetlands
- Fragile Coastal Resources (wetlands)
- Aquifer Recharge
- Recreational Trails
- Archaeological/Historic Sites<sup>1</sup>
- Sustainable Forestry
- Forest Lands for Recharge<sup>2</sup>

|                                                           | w. etc.            | % of          |
|-----------------------------------------------------------|--------------------|---------------|
| MEASURES (continued)                                      | Acres <sup>a</sup> | project       |
| C5: Surface Water Protection                              |                    |               |
| Priority 1                                                | 5,281              | 31%           |
| Priority 2                                                | 44                 | < 1%          |
| Priority 3                                                | 5                  | < 1%          |
| Priority 4                                                | 8,916              | 52%           |
| Priority 5                                                | 16                 | < 1%          |
| Priority 6                                                | 1,867              | 11%           |
| Priority 7                                                | 0                  | 0%            |
| Total Acres                                               | 16,130             | 95%           |
| C7: Fragile Coastal Resources                             |                    |               |
| Fragile Coastal Uplands                                   | 0                  | 0%            |
| Imperiled Coastal Lakes                                   | 0                  | 0%            |
| Coastal Wetlands                                          | 840                | 5%            |
| Total Acres                                               | 840                | 5%            |
| C8: Functional Wetlands                                   |                    | - 14          |
| Priority 1                                                | 176                | 1%            |
| Priority 2                                                | 1,636              | 10%           |
| Priority 3                                                | 1,560              | 9%            |
| Priority 4                                                | 1,281              | 8%            |
| Priority 5                                                | 0                  | 0%            |
| Priority 6                                                | 0                  | 0%            |
| Total Acres                                               | 4,652              | 27%           |
| D3: Aquifer Recharge                                      | 1,002              | 2,,,          |
| Priority 1                                                | 4,914              | 29%           |
| Priority 2                                                | 4,409              | 26%           |
| Priority 3                                                | 1,648              | 10%           |
| Priority 4                                                | 778                | 5%            |
| Priority 5                                                | 998                | 6%            |
| Priority 6                                                | 14                 | < 1%          |
| Total Acres                                               | 12,761             | 75%           |
| E2: Recreational Trails (miles)                           | 12,101             | , 0, 10       |
| (prioritized trail opportunities from Office of Greenways | and Trails & Lin   | iv Florida)   |
| Land Trail Priorities                                     | 13.8               | IV. I lolloa) |
| Land Trail Opportunities                                  | 0.0                |               |
| Total Miles                                               | 13.8               |               |
| F2: Arch. & Historical Sites (number)                     |                    | sites         |
| G1: Sustainable Forestry                                  | 10                 | OitCo         |
| Priority 1                                                | 0                  | 0%            |
| Priority 2                                                | 10,414             | 61%           |
| Priority 3                                                | 1,970              | 12%           |
| Priority 4                                                | 1,970              | 0%            |
| Priority 5 - Potential Pinelands                          | 44                 | < 1%          |
| Total Acres                                               | 12,428             | 73%           |
| G2: Forestland for Bacharge                               |                    | 57%           |
| G3: Forestland for Recharge                               | 9,629              | 5/%           |