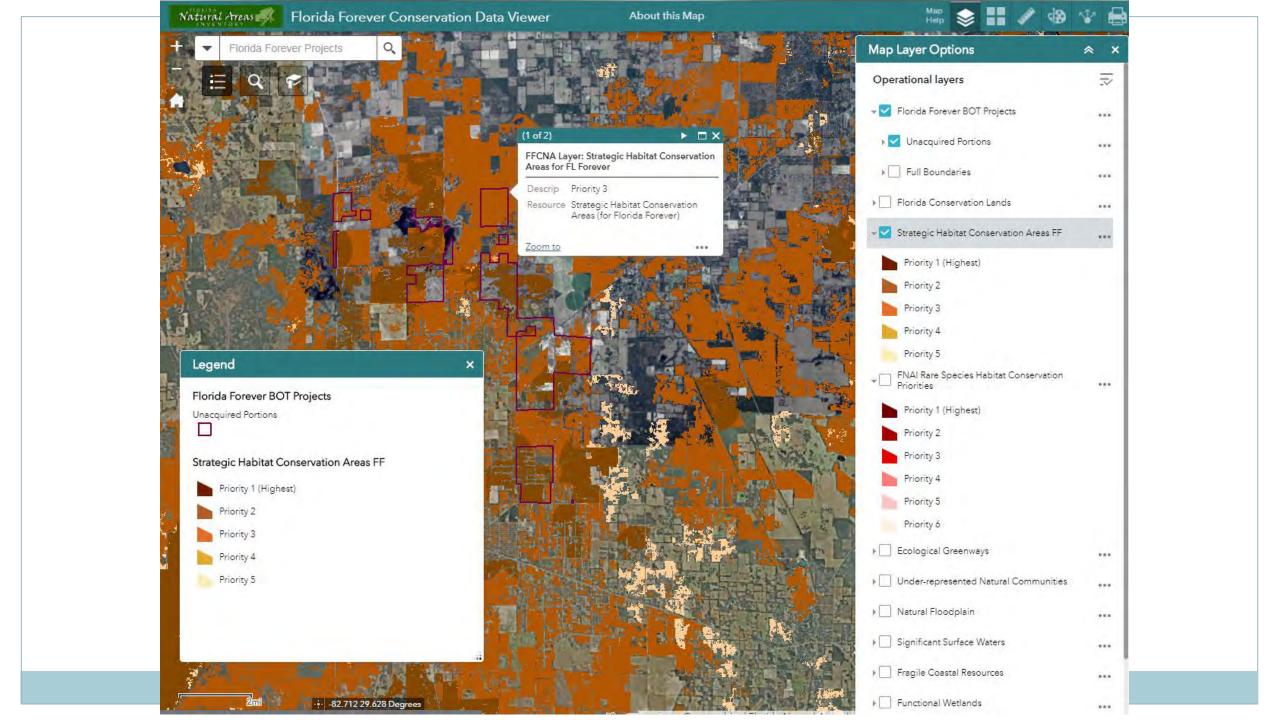

#### Florida Forever Conservation **Needs Assessment**

Maps and data for the natural resources that are the primary focus of Florida Forever

- Strategic Habitat Conservation Areas
- Rare Species Habitat Conservation Priorities
- Under-represented Natural Communities
- Fragile Coastal Resources (uplands, lakes)
- Ecological Greenways
- Landscape-sized Protection Areas
- Significant Surface Waters
- Natural Floodplain
- Functional Wetlands
- Fragile Coastal Resources (wetlands)
- Aquifer Recharge
- Recreational Trails
- Archaeological/Historic Sites<sup>1</sup>
- Sustainable Forestry
- Forest Lands for Recharge<sup>2</sup>

### Evaluation Methods

Single Resource Evaluation

F-TRAC (Florida Forever Tool for Efficient Resource Acquisition and Conservation)

FNAIHAB Priority 1 Priority 2 Priority 3 Priority 4 Priority 5 Priority 6 Acres in Project 198