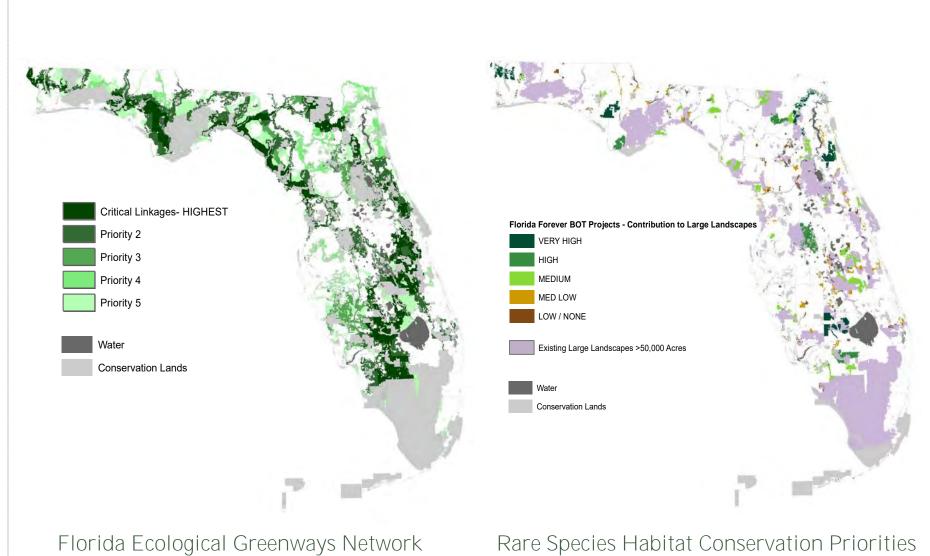

<sup>2</sup>Not included in Ranking Support Analyses, but effectively addressed in RSA by Recharge and Forestry data.

Source: FWC

Source: FNAI

FIORIGA ECOIOGICAL Greenways NetWork

Source: Univ. of Florida and DEP/Office of Greenways and

Trails

Rare Species Habitat Conservation Priorities

Source: FNAI