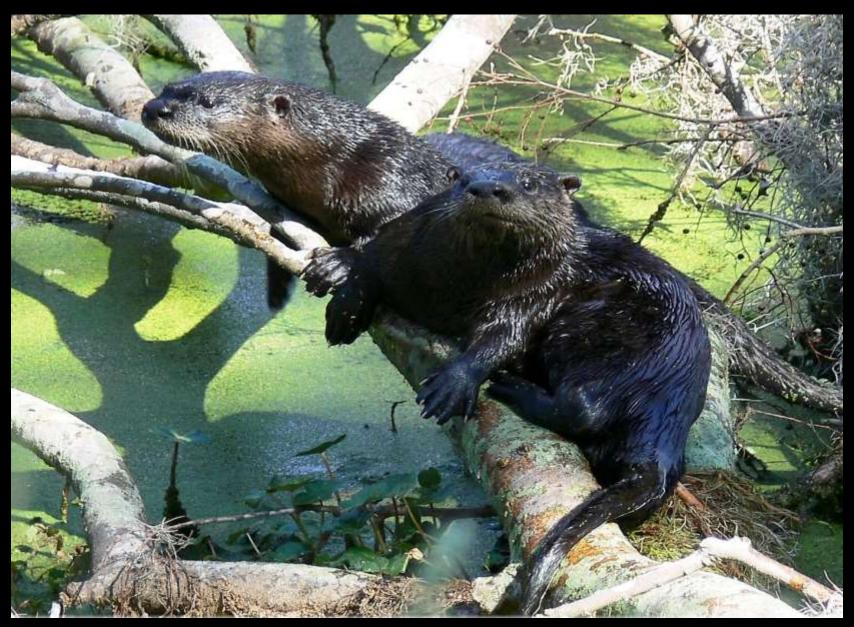

Roseate Spoonbill ; Pat & Gary Nebel

Pine Flatwoods; Pat & Gary Nebel

Fern Forest; Paul Krashefski

River Otters; Lyn & Jeff

Gopher tortoise - Seacrest Scrub Natural Area; Beach County Department of Environmental Resources Management