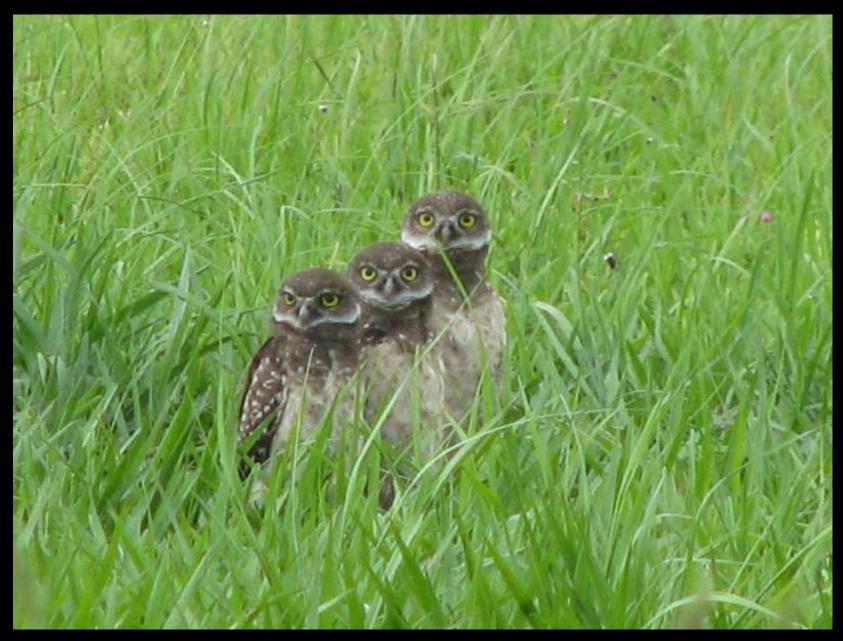

Bubo Brothers; L. December

Kingfisher eating molly - Wolfbranch Creek Preserve; Ross Dickerson

American Bald Eagles; Lyn & Jeff

No title; Randy Snyder

No title; Randy Snyder

Snail in salt marsh; Stephanie Rousso