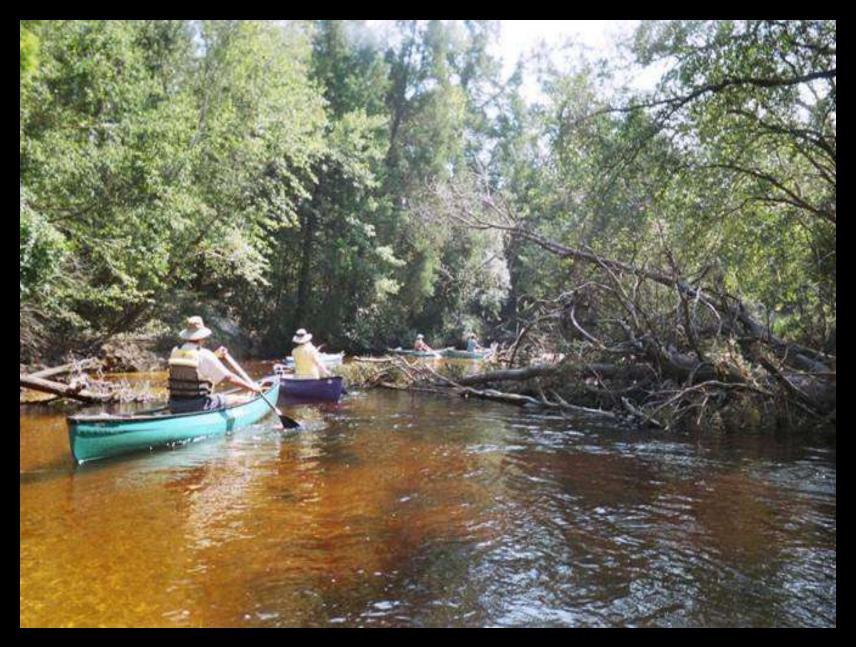

Fritillary butterfly; Lyn & Jeff

Big Cypress; Reed Brown

No title; Ann Redmond

Canoeing the Blackwater River in the western panhandle; Tom Butler

No title; Ann Redmond

Colclough Fall; Bobby Kennedy

Sunrise Snag; D Moynahan