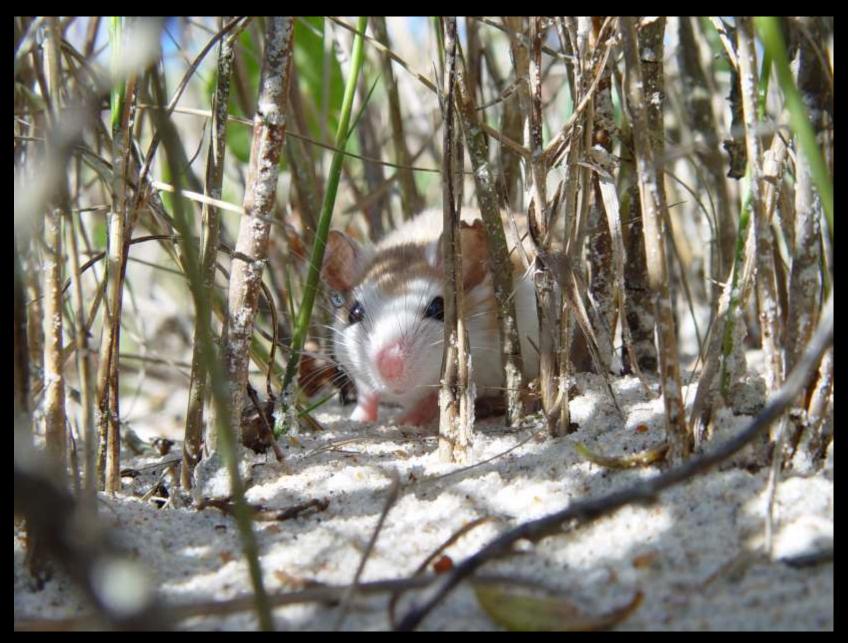

Bees & Sun Flower; Frank Powell

Sunrise over Ockeechobee Slough; Frank Powell

Bombing Range Ridge; James Muller

Anastasia Island beach mouse at Guana River State Park; JB Miller

Hooded pitcher plants, rose pogonia, and grass pinks in a seepage area - Faver-Dykes State Park; JB Miller