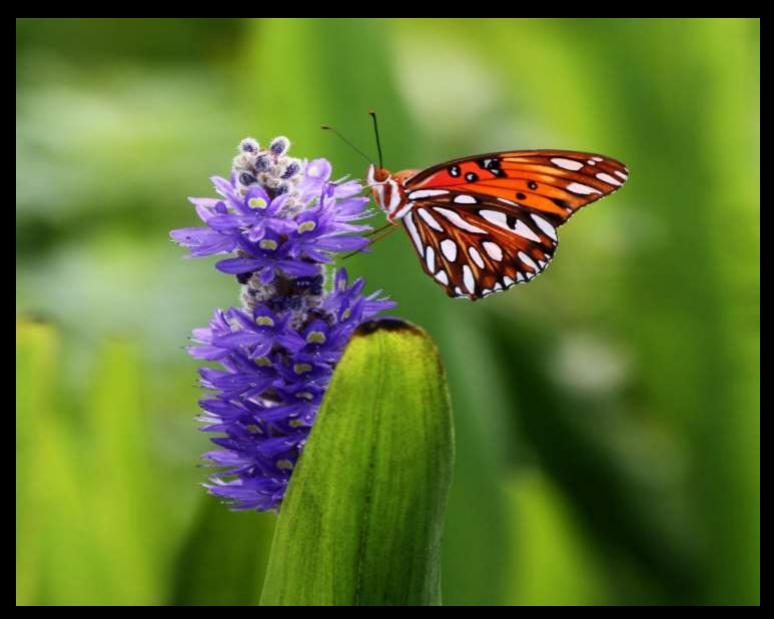

Fritillary butterfly; Lyn & Jeff

Big Cypress; Reed Brown

No title; Ann Redmond

Canoeing the Blackwater River in the western panhandle; Tom Butler

No title; Ann Redmond

Colclough Fall; Bobby Kennedy

Sunrise Snag; D Moynahan