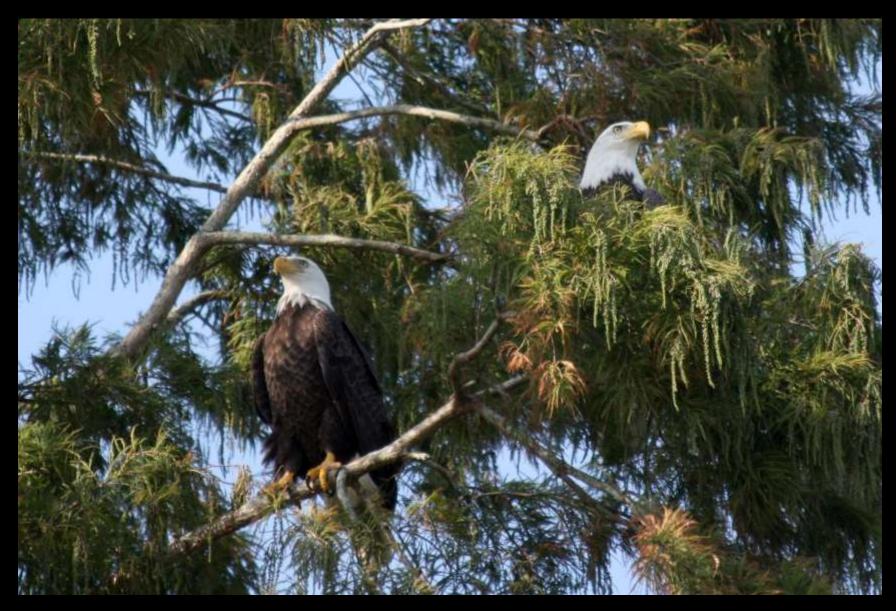

Bubo Brothers; L. December

Kingfisher eating molly - Wolfbranch Creek Preserve; Ross Dickerson

American Bald Eagles; Lyn & Jeff

No title; Randy Snyder

No title; Randy Snyder

Snail in salt marsh; Stephanie Rousso