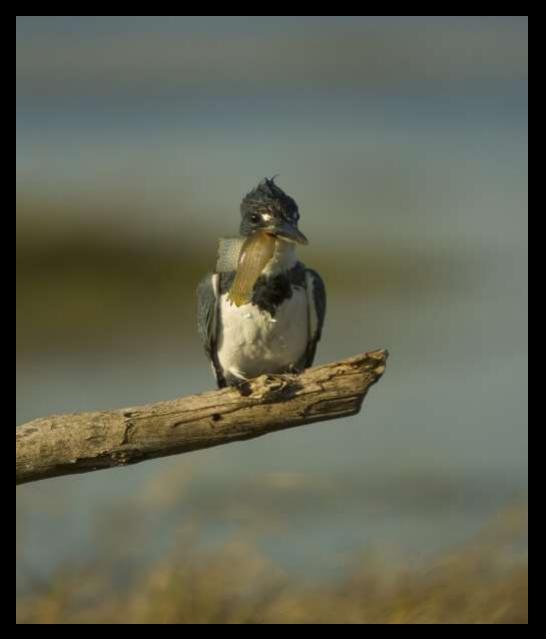

Bubo Brothers; L. December

Kingfisher eating molly - Wolfbranch Creek Preserve; Ross Dickerson

American Bald Eagles; Lyn & Jeff

No title; Randy Snyder

No title; Randy Snyder

Snail in salt marsh; Stephanie Rousso