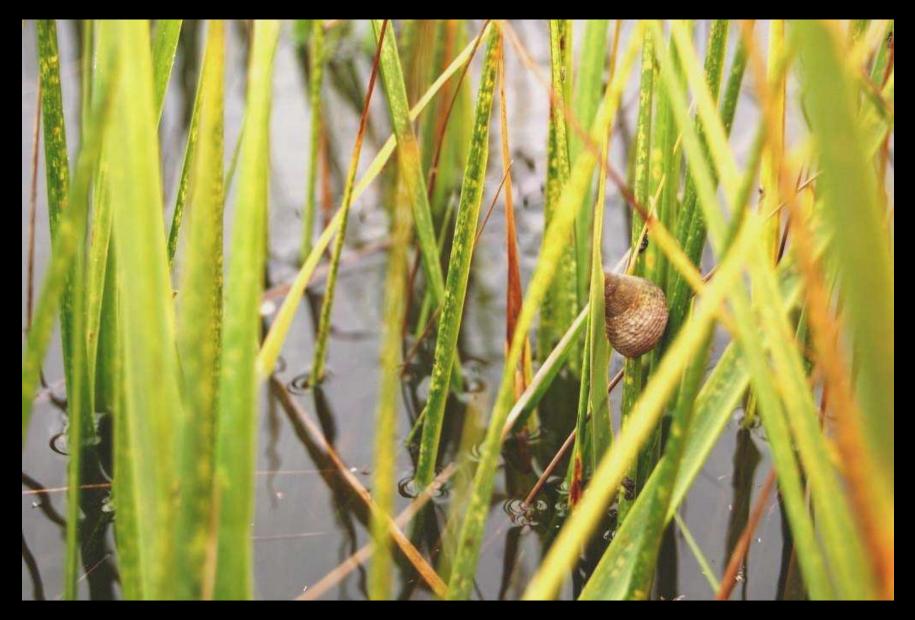

Bubo Brothers; L. December

Kingfisher eating molly - Wolfbranch Creek Preserve; Ross Dickerson

American Bald Eagles; Lyn & Jeff

No title; Randy Snyder

No title; Randy Snyder

Snail in salt marsh; Stephanie Rousso