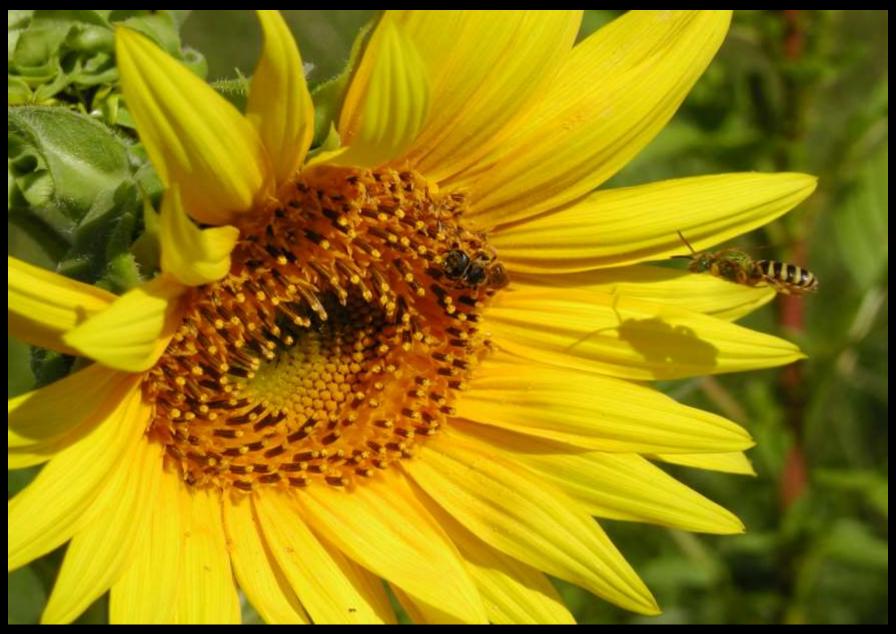

Bees & Sun Flower; Frank Powell

Sunrise over Ockeechobee Slough; Frank Powell

Bombing Range Ridge; James Muller

Anastasia Island beach mouse at Guana River State Park; JB Miller

Hooded pitcher plants, rose pogonia, and grass pinks in a seepage area - Faver-Dykes State Park; JB Miller