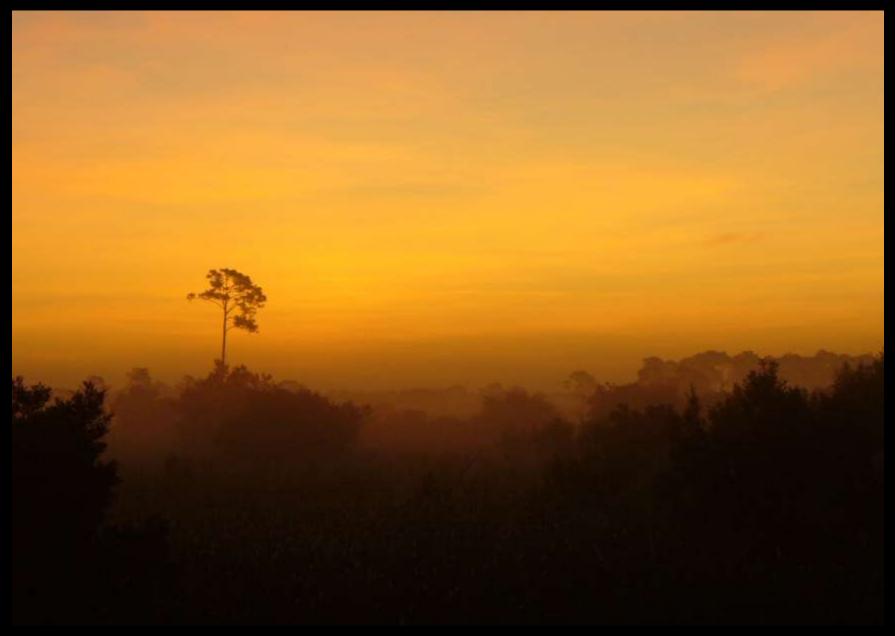

Bees & Sun Flower; Frank Powell

Sunrise over Ockeechobee Slough; Frank Powell

Bombing Range Ridge; James Muller

Anastasia Island beach mouse at Guana River State Park; JB Miller

Hooded pitcher plants, rose pogonia, and grass pinks in a seepage area - Faver-Dykes State Park; JB Miller