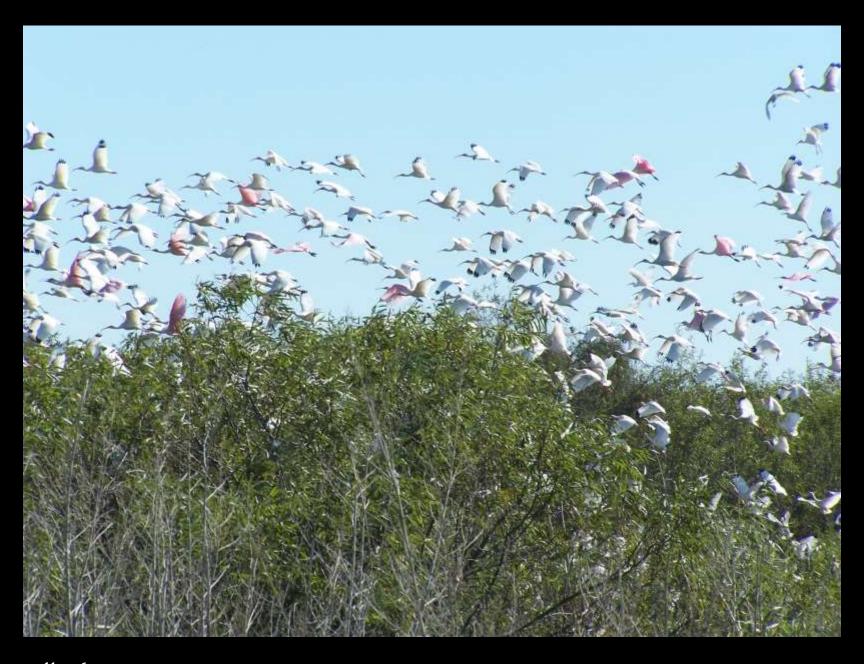

Roseate Spoonbill ; Pat & Gary Nebel

Pine Flatwoods; Pat & Gary Nebel

Fern Forest; Paul Krashefski

River Otters; Lyn & Jeff

Gopher tortoise - Seacrest Scrub Natural Area; Beach County Department of Environmental Resources Management