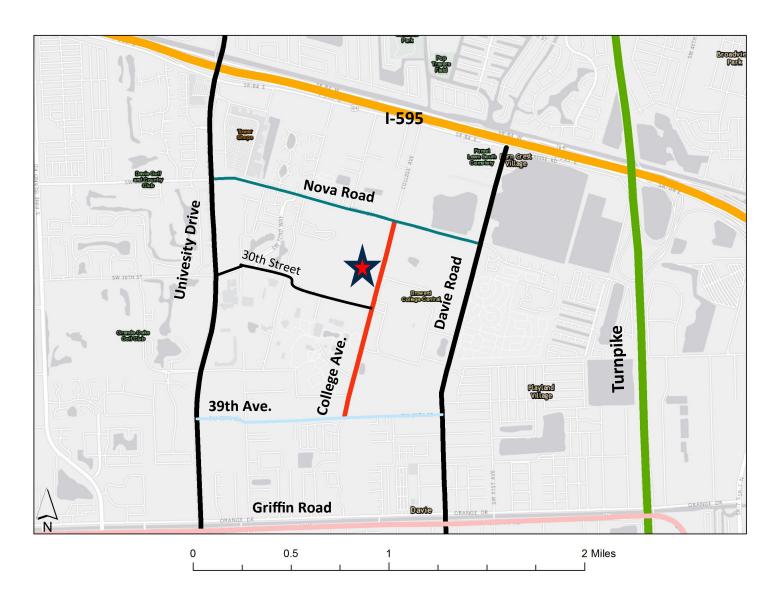

## **Center for Environmental Studies**

Davie West Building - 3rd Floor **3233 College Avenue Davie, Florida 33314 954.236.1334** 

Located on the WEST side of College Ave

FLORIDA CENTER FOR ENVIRONMENTAL STUDIES Charles E. Schmidt College of Science Florida Atlantic University

\*Some GPS and map apps (Apple Maps, Google Maps, etc.) may take you further than intended. Davie West is located on the West side of College Avenue between Nova Drive and SW 30th Street. Use the landmark pictured above as a reference.

#### From the North:

- South on I-95 or the Turnpike
- West on **I-595**
- Exit Davie Road, turn left at 1st light (left two lanes only)
- After 0.6 miles turn right on Nova Drive (2nd light)
- After 0.5 miles turn left on College Ave (1st light)
- After 0.3 miles , on your <u>**RIGHT side ( WEST side)**</u> will be Davie West Building (see image above). Please park behind building. (If you reach SW 30th Street, you've gone .3 miles too far)

#### From the South:

- North on I-95 or the Turnpike
- West on **I-595**
- Exit Davie Road, turn left at 1st light (left two lanes only)
- After 0.6 miles turn right on Nova Drive (2nd light)
- After 0.5 miles turn left on College Ave (1st light)
- After 0.3 miles , on your **<u>RIGHT side (WEST side)</u>** will be Davie West Building (see image above). Please park behind building. (If you reach SW 30th Street, you've gone .3 miles too far)

#### From the East :

- West on **I-595**
- Exit Davie Road, turn left at 1st light (left two lanes only)
- After 0.6 miles turn right on Nova Drive (2nd light)
- After 0.5 miles turn left on College Ave (1st light)
- After 0.3 miles , on your <u>RIGHT side (WEST side)</u> will be Davie West Building (see image above).
  Please park behind building. (If you reach SW 30th Street, you've gone .3 miles too far)

#### From the West :

- East on **I-595**
- Exit **University Drive**, turn right.
- After 0.5 miles turn left on Nova Drive
- After 1 mile turn right on **College Ave**.
- After 0.3 miles , on your <u>RIGHT side (WEST side)</u> will be Davie West Building (see image above).
  Please park behind building. (If you reach SW 30th Street, you've gone .3 miles too far)